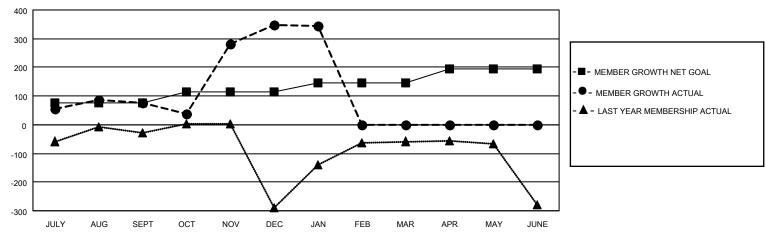

## GOALS AND ACTUAL MEMBERS CUMULATIVE

| DROPPED CLUBS: 0 |     | 92 CLUBS OF 150 ADDED 1 OR MORE | GENDER DISTRIBUTION             |                |       |
|------------------|-----|---------------------------------|---------------------------------|----------------|-------|
|                  |     | NEW MEMBERS                     | MALE                            | 4,623 (77.70%) |       |
|                  |     |                                 | FEMALE                          | 1,327 (22.30%) |       |
| DROPPED MEMBERS  |     |                                 |                                 |                |       |
| DECEASED         | 14  | CLICK HERE FOR CUMULATIVE       | TOTAL FAMILY UNIT MEMBERS       |                | 2,322 |
| CLUB CANCELLED   | 0   | MEMBERSHIP DATA                 |                                 |                |       |
| OTHER 430        |     |                                 | FAMILY MEMBERS PAYING HALF DUES |                | 1,211 |
| TOTAL            | 444 |                                 | DOLO                            |                |       |

## MONTHLY MEMBERSHIP PROGRESS REPORT

LOCATION INDIA District 318 E Results as of: 1/31/2021

| Clubs         |               |             |               | Members               |                        |                         |                                                    |  |
|---------------|---------------|-------------|---------------|-----------------------|------------------------|-------------------------|----------------------------------------------------|--|
|               | RESULTS FOR   | R 2020-2021 |               | RESULTS FOR 2020-2021 |                        |                         |                                                    |  |
| QUARTER       | NEW CLUB GOAL | NEW CLUBS   | DROPPED CLUBS | QUARTER MEMI          | BER GROWTH NET<br>GOAL | MEMBER GROWTH<br>ACTUAL | DROPPED<br>MEMBERS ACTUAL<br>(including transfers) |  |
| JULY/AUG/SEPT | 2             | 2           | 0             | JULY/AUG/SEPT         | 75                     | 196                     | 112                                                |  |
| OCT/NOV/DEC   | 1             | 7           | 0             | OCT/NOV/DEC           | 40                     | 584                     | 299                                                |  |
| JAN/FEB/MAR   | 1             | 0           | 0             | JAN/FEB/MAR           | 30                     | 32                      | 33                                                 |  |
| APR/MAY/JUNE  | 2             | 0           | 0             | APR/MAY/JUNE          | 50                     | 0                       | 0                                                  |  |