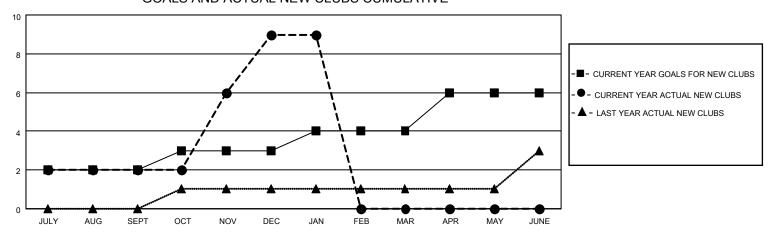

## GOALS AND ACTUAL NEW CLUBS CUMULATIVE

## MONTHLY MEMBERSHIP PROGRESS REPORT

LOCATION INDIA District 318 E Results as of: 1/31/2021

| Clubs         |               |             |               | Members               |                        |                         |                                                    |  |
|---------------|---------------|-------------|---------------|-----------------------|------------------------|-------------------------|----------------------------------------------------|--|
|               | RESULTS FOR   | R 2020-2021 |               | RESULTS FOR 2020-2021 |                        |                         |                                                    |  |
| QUARTER       | NEW CLUB GOAL | NEW CLUBS   | DROPPED CLUBS | QUARTER MEMI          | BER GROWTH NET<br>GOAL | MEMBER GROWTH<br>ACTUAL | DROPPED<br>MEMBERS ACTUAL<br>(including transfers) |  |
| JULY/AUG/SEPT | 2             | 2           | 0             | JULY/AUG/SEPT         | 75                     | 196                     | 112                                                |  |
| OCT/NOV/DEC   | 1             | 7           | 0             | OCT/NOV/DEC           | 40                     | 584                     | 299                                                |  |
| JAN/FEB/MAR   | 1             | 0           | 0             | JAN/FEB/MAR           | 30                     | 32                      | 33                                                 |  |
| APR/MAY/JUNE  | 2             | 0           | 0             | APR/MAY/JUNE          | 50                     | 0                       | 0                                                  |  |